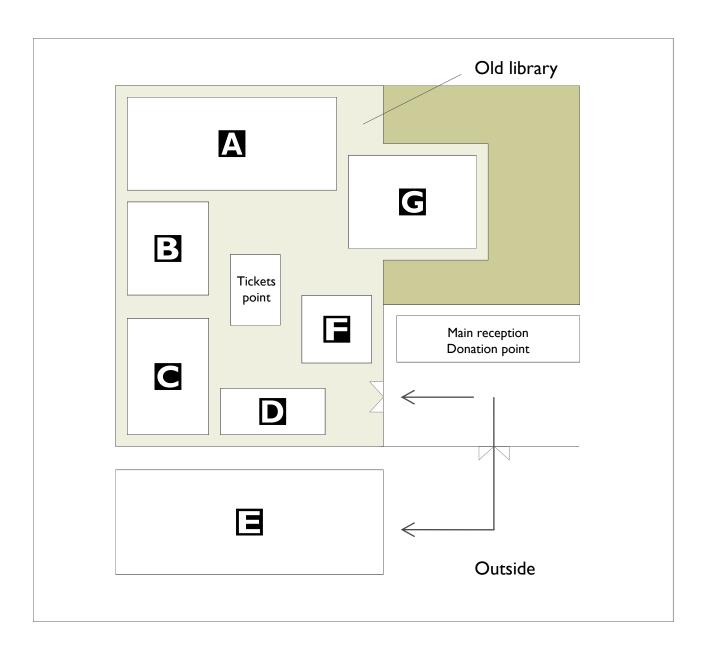

A donation point is also situated at the main reception desk where you got this programme.

You can book and buy your tickets at the tickets point (see the map on the reverse side), situated in the middle of the event room (Old library).

# C Origami

£2.00

We will give you 3 sheets of origami paper and show you how to make...

- (1)Animals
- 2Food, boxes and Shuriken (as known as Ninia stars)
- ⊗ Time: any time between 12:30-16:00

### B Japanese Calligraphy £2.00

Practice some *Kanji* (Chinese characters) and how to write your name in Japanese. You can take your piece of art home with

- ⊗ Time:
  - 1)13:00-13:20 213:30-13:50
  - 314:00-14:20
  - **4**)14:30-14:50
  - (5)15:00-15:20 615:30-15:50
- 🔑 Map: B

Booking is necessary. Each group is a maximum size of 12 people.

- 1)Sushi plate with Japanese green tea £3.00 \*150 plates only 2Cupcake £1.00
- 🔑 Map: G

## D Piano

⊗ Time:

114:30-14:50 215:30-15:50

Map: D

# $\blacksquare$ IAI-A Japanese martial art performance

⊗ Time:

(1)14:00-14:15215:00-15:15

Map: E

Please come to the point E by the starting time.

#### Matcha Green Tea performances and tasting

᠃ Time:

①13:00-13:20 213:30-13:50

314:00-14:20

**4**15:00-15:20

Map: F

Booking is necessary. Each group is a maximum size of 5 people. Please book and buy your ticket at the tickets point 2.

## A Bazaar

Map: A

## A Craft ring making £1.00

᠃ Time: any time between 12:30-16:00

Map: A

- A Bazaar and Craft ring making
- IAI-a Japanese martial art

B Japanese Calligraphy

Matcha Green Tea

Origami

**G** Food